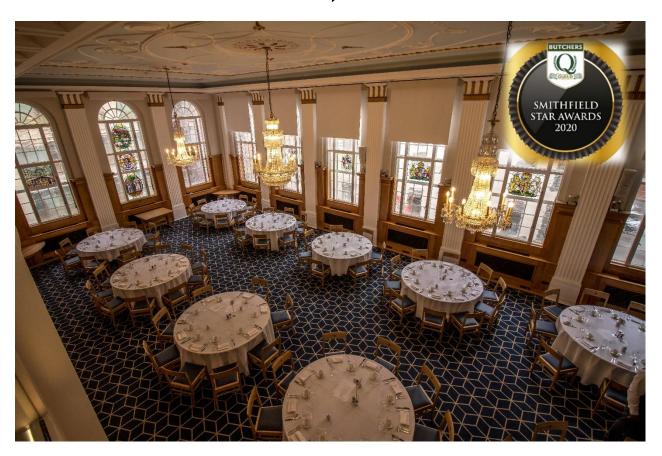

## SMITHFIELD 'STAR' AWARDS 2020 LUNCH

To be held at the newly refurbished Butchers Hall

#### ON TUESDAY 24TH MARCH 2020

#### TIMING

12.30pm - Welcome drinks served in the foyer

**1pm -** Lunch served in the impressive Great Hall

3pm - Awards Ceremony

**3.30pm** - Group Photographs

4pm - Finish

Reserve your tickets today to ensure a place and be in with a chance of an 'under the chair' surprise!